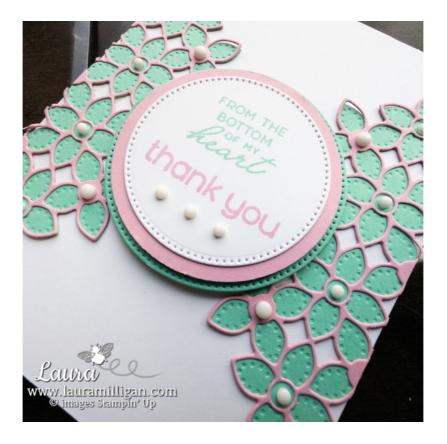

## **INSTRUCTIONS:**

- 1. Burnish the fold of the card base with a Bone Folder.
- 2. Crop the Summer Splash and Pretty In Pink layers with the coordinating Petal Patterns Dies.
- 3. Adhere together with tiny bits of Multipurpose Liquid Glue.
- 4. Rotate the "square" so one of the points with a petal that has an open center is at the top. Cut each side 2 1/4" in from the point (or diagonally on the line of petals that have a solid center).
- 5. Adhere to the card as shown with Multipurpose Liquid Glue. NOTE: the petals in the center of the card will overlap.
- 6. Use a Stampin' Cut & Emboss Machine to crop the Summer Splash card stock with the 2 9/16" Stylish Shapes circle and the Basic White with the 2 1/8" Stitched Shapes circle.
- 7. Crop the Pretty In Pink with the 2 3/8" Circle Punch.
- 8. Stamp the sentiments in Summer Splash and Pretty In Pink Classic Inks onto the cropped white circle.
- 9. Adhere the to the Pretty In Pink circle with Multipurpose Liquid Glue.
- 10. Adhere to the Summer Splash circle and to the card with Stampin' Dimensionals.
- 11. Embellish with white Classic Matte Dots.