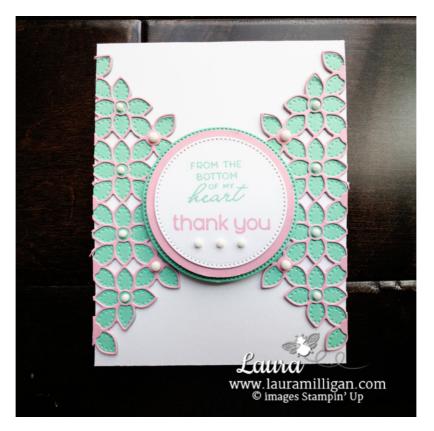

## A Thank You Card with Petal Patterns Dies and Timeless Arrangements Stamp Set

and NEW Summer Splash and Pretty In Pink In Colors

## **DIMENSIONS:**

- Basic White Thick card base 4 1/4 x 11, scored at 5 1/2
- Basic White Card Stock: 2 1/8" Circle
- Summer Splash Card Stock: 5 1/2 x 5 1/2 Petal, 2 9/16" Circle
- Pretty In Pink Card Stock: 5 1/2 x 5 1/2 Petal, 2 3/8" Circle

## **INSTRUCTIONS:**

- 1. Burnish the fold of the card base with a Bone Folder.
- 2. Crop the Summer Splash and Pretty In Pink layers with the coordinating Petal Patterns Dies.
- 3. Adhere together with tiny bits of Multipurpose Liquid Glue.
- 4. Rotate the "square" so one of the points with a petal that has an open center is at the top. Cut each side 2 1/4" in from the point (or diagonally on the line of petals that have a solid center).
- 5. Adhere to the card as shown with Multipurpose Liquid Glue. NOTE: the petals in the center of the card will overlap.
- 6. Use a Stampin' Cut & Emboss Machine to crop the Summer Splash card stock with the 2 9/16" Stylish Shapes circle and the Basic White with the 2 1/8" Stitched Shapes circle.
- 7. Crop the Pretty In Pink with the 2 3/8" Circle Punch.
- 8. Stamp the sentiments in Summer Splash and Pretty In Pink Classic Inks onto the cropped white circle.
- 9. Adhere the to the Pretty In Pink circle with Multipurpose Liquid Glue.
- 10. Adhere to the Summer Splash circle and to the card with Stampin' Dimensionals.
- 11. Embellish with white Classic Matte Dots.