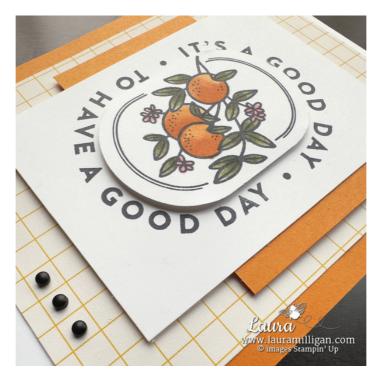

#### **INSTRUCTIONS:**

- 1. Burnish the fold of the card base with a Bone Folder.
- 2. Adhere the large Pumpkin Pie and Designer Series Paper pieces to the card base as shown with Multipurpose Liquid Glue.
- 3. Adhere the small Pumpkin Pie piece as shown with Stampin' Dimensionals.
- 4. Stamp the sentiment in Tuxedo Black Memento Ink onto the Basic White layer. Repeat.
- 5. Crop one of the sentiments with the coordinating Modern Oval Punch.
- 6. Color with the following Stampin' Blends Combo Packs: Pumpkin Pie, Mossy Meadow and Flirty Flamingo
- 7. Adhere the larger sentiment as show with Multipurpose Liquid Glue.
- 8. Adhere the cropped and colored image to the sentiment layer as shown with Stampin' Dimensionals.
- 9. Embellish with black Classic Matte Dots.