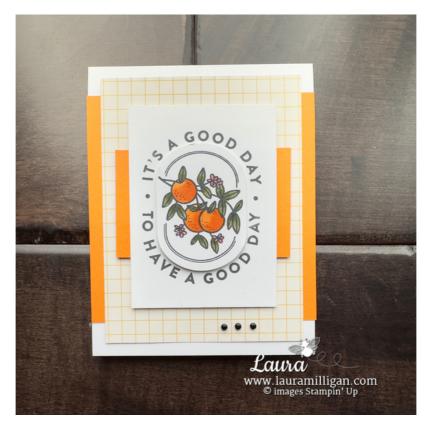

### Filled with Happiness Meets Delightfully Eclectic Designer Series Paper!

#### **INSTRUCTIONS:**

- 1. Burnish the fold of the card base with a Bone Folder.
- 2. Adhere the large Pumpkin Pie and Designer Series Paper pieces to the card base as shown with Multipurpose Liquid Glue.
- 3. Adhere the small Pumpkin Pie piece as shown with Stampin' Dimensionals.
- 4. Stamp the sentiment in Tuxedo Black Memento Ink onto the Basic White layer. Repeat.
- 5. Crop one of the sentiments with the coordinating Modern Oval Punch.
- 6. Color with the following Stampin' Blends Combo Packs: Pumpkin Pie, Mossy Meadow and Flirty Flamingo
- 7. Adhere the larger sentiment as show with Multipurpose Liquid Glue.
- 8. Adhere the cropped and colored image to the sentiment layer as shown with Stampin' Dimensionals.
- 9. Embellish with black Classic Matte Dots.